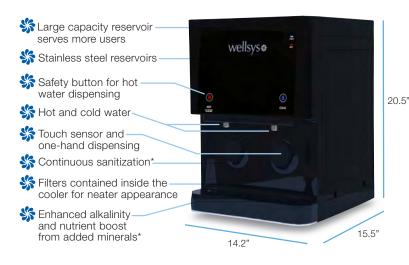

# WS 9000CT Water Cooler

- Innovative design & technology
- Stainless steel reservoirs
- Enhanced alkalinity\*
- State-of-the-art filtration and sanitization\*
- Nutrient boost from added minerals\*
- Built-in leak detection system
- Clean, fresh tasting water

#### **Specifications**

| _                          |                          |
|----------------------------|--------------------------|
| DESCRIPTION                | SPECIFICATION            |
| Weight                     | 50 lbs                   |
| Dimensions                 | 20.5"h x 14.2"w x 15.5"d |
| Colors                     | Black and white          |
| Cold Tank Capacity         | 1.2 gallons/4.5 liters   |
| Hot Tank Capacity          | .5 gallon/1.9 liters     |
| Dispense Height            | 7"                       |
| Recommended Water Pressure | 60-70 psi                |
| Rated Voltage/Frequency    | 110v/60Hz @ 4.9 amps     |
| Power Consumption          | 1.60 kWh/24 hours        |
|                            |                          |