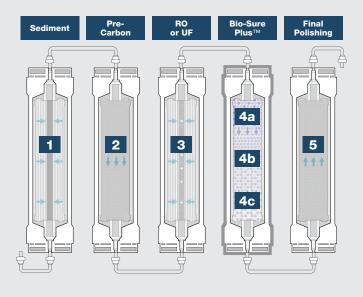

#### **Multi-Stage Purification Process**

1 Sediment Filter
Reduces particles such as dirt, silt, rust and pipe residue.

2 Pre-Carbon Filter
Reduces chlorine, chemicals and pesticides.

3 Reverse Osmosis (RO) or Ultra Filtration (UF) Membrane
Reduces solids, arsenic, bacteria, viruses, pharmaceuticals, and metals.

4 BIO-SURE PLUS™ FILTER

4a Restores/Adds Minerals & Electrolytes
More than 20 minerals and electrolytes are added.

4b Enhances Alkalinity
Water is enhanced with minerals to increase alkalinity.

4c Sanitizes Water
Colloidal silver is used to maintain the cleanliness

of the waterway.

5 Final Polishing Filter

Coconut shell carbon polishes the water for great taste.