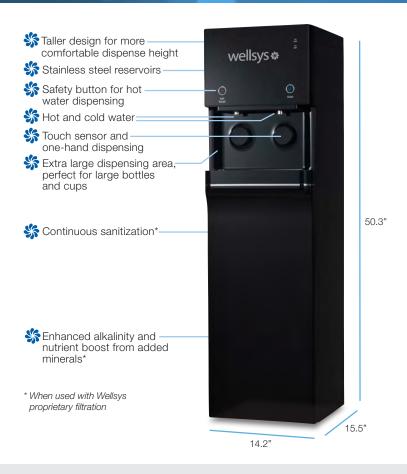

### **Multi-Stage Purification Process**

1 S

**Sediment Filter** 

Reduces particles such as dirt, silt, rust and pipe residue.

2 Pre-Carbon Filter

Reduces chlorine, chemicals and pesticides.

3 Reverse Osmosis (RO) or Ultra Filtration (UF) Membrane Reduces solids, arsenic, bacteria, viruses, pharmaceuticals, and metals.

4 BIO-SURE PLUS™ FILTER

4a Restores/Adds Minerals & Electrolytes

More than 20 minerals and electrolytes are added.

**Enhances Alkalinity** 

Water is enhanced with minerals to increase alkalinity.

**Sanitizes Water** 

Colloidal silver is used to maintain the cleanliness of the waterway.

5 Final Polishing Filter

Coconut shell carbon polishes the water for great taste.

560 E. Germann Road, Suite 101 Gilbert, AZ 85297 855.558.9796 technicalsupport@wellsyswater.com