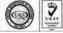

# WS 9000 Water Cooler

- **\$\square\$** LG parts and components
- Touch activated sensor and self-dispense pad operation
- Innovative design & technology
- Large capacity stainless steel reservoirs
- Enhanced alkalinity\*
- State-of-the-art filtration and sanitization\*
- Nutrient boost from added minerals\*
- Built-in leak detection system
- Clean, fresh tasting water
- \* When used with Wellsys proprietary filtration

#### **Specifications**

| SPECIFICATION            |
|--------------------------|
| 73 lbs                   |
| 50.3"h x 14.2"w x 15.5"d |
| Black and white          |
| 2.1 gallons/7.9 liters   |
| 1.3 gallons/4.9 liters   |
| 8.5"                     |
| 60-70 psi                |
| 110v/60Hz @ 4.9 amps     |
| 1.60 kWh/24 hours        |
|                          |